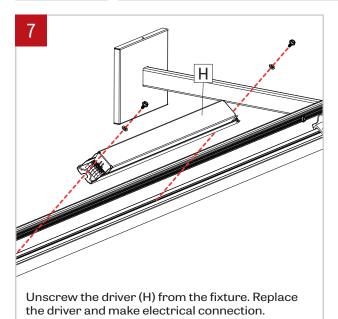

## **DRIVER REPLACEMENT - INSTALLATION INSTRUCTIONS**



## NOTE: Wire dimming conductors as Class 1



Make sure the power to the fixure (A) is turned off.



Remove the lens (B) from the fixture with the included lens tool.



both sides of the fixture. Place them in a safe place.



Disconnect LED molex connectors (D) by taking a pointed object and pressing on the two tabs on the top. Then remove the reflector (E) from the fixture and place it in a safe place.



Unscrew and move the wires cover (F) from the fixture.



November 8, 2019

Disconnect wires from the driver (G).

Page: 1/2

## **AXLE**

## **DRIVER REPLACEMENT - INSTALLATION INSTRUCTIONS**