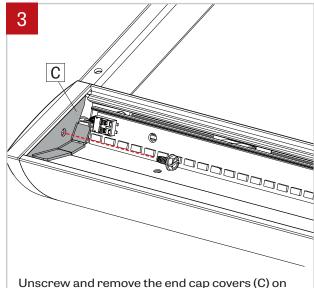

## NOTE: Wire dimming conductors as Class 1

Make sure the power to the fixure (A) is turned off.

Remove the lens (B) from the fixture with the included lens tool.

both sides of the fixture. Place them in a safe place.