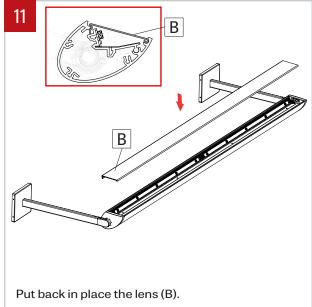

## NOTE: Wire dimming conductors as Class 1

Make sure the power to the fixure (A) is turned off.

Remove the lens (B) from the fixture with the included lens tool.

both sides of the fixture. Place them in a safe place.