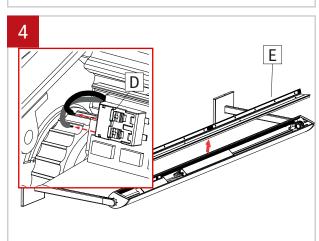

Disconnect LED molex connectors (D) by taking a pointed object and pressing on the two tabs on the top. Then remove the reflector (E) from the fixture and place it in a safe place.

Unscrew and move the wires cover (F) from the fixture.