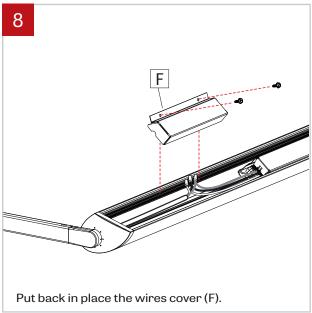

Disconnect LED molex connectors (D) by taking a pointed object and pressing on the two tabs on the top. Then remove the reflector (E) from the fixture and place it in a safe place.

Unscrew and move the wires cover (F) from the fixture.