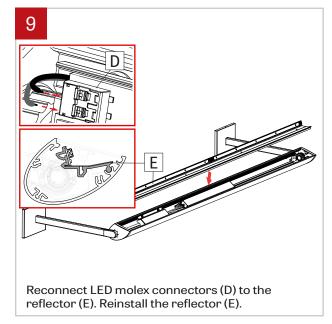

Disconnect LED molex connectors (D) by taking a pointed object and pressing on the two tabs on the top. Then remove the reflector (E) from the fixture and place it in a safe place.

Unscrew and move the wires cover (F) from the fixture.