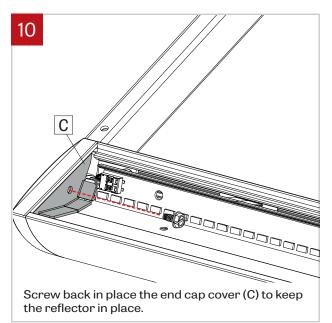

## **DRIVER REPLACEMENT - INSTALLATION INSTRUCTIONS**



## NOTE: Wire dimming conductors as Class 1



Make sure the power to the fixure (A) is turned off.



Remove the lens (B) from the fixture with the included lens tool.



both sides of the fixture. Place them in a safe place.



Disconnect LED molex connectors (D) by taking a pointed object and pressing on the two tabs on the top. Then remove the reflector (E) from the fixture and place it in a safe place.



Unscrew and move the wires cover (F) from the fixture.



November 8, 2019

Disconnect wires from the driver (G).

Page: 1/2

## **AXLE**

## **DRIVER REPLACEMENT - INSTALLATION INSTRUCTIONS**