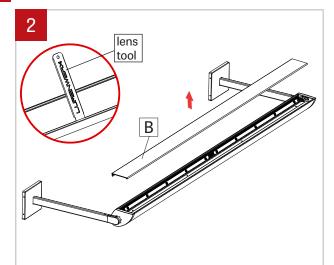

## NOTE: Wire dimming conductors as Class 1

Make sure the power to the fixure (A) is turned off.

Remove the lens (B) from the fixture with the included lens tool.

both sides of the fixture. Place them in a safe place.