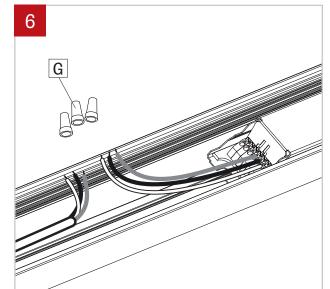

## **DRIVER REPLACEMENT - INSTALLATION INSTRUCTIONS**



## NOTE: Wire dimming conductors as Class 1



Make sure the power to the fixure (A) is turned off.



Remove the lens (B) from the fixture with the included lens tool.



both sides of the fixture. Place them in a safe place.



Disconnect LED molex connectors (D) by taking a pointed object and pressing on the two tabs on the top. Then remove the reflector (E) from the fixture and place it in a safe place.



Unscrew and move the wires cover (F) from the fixture.



November 8, 2019

Disconnect wires from the driver (G).

Page: 1/2

## **AXLE**

## **DRIVER REPLACEMENT - INSTALLATION INSTRUCTIONS**