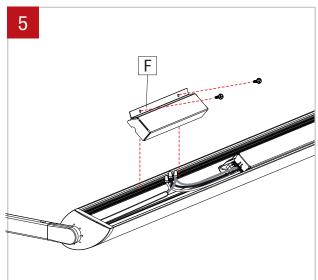

Disconnect LED molex connectors (D) by taking a pointed object and pressing on the two tabs on the top. Then remove the reflector (E) from the fixture and place it in a safe place.

Unscrew and move the wires cover (F) from the fixture.